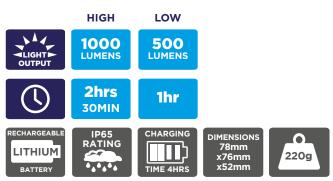

## **KEY FEATURES:**

- 1000 Lumens
- Runs up to 2.5 hours
- Rechargeable lithium battery (3.7V 2600mAh)
- Compact design, fits in the palm of your hand
- 360° Multi directional lights
- Glass lens for 90° degrees
- Magnetic base
- Aluminium heat sink
- Battery status and charging indicator
- Battery overcharge + discharge protection
- Ideal light for compact areas
- Supplied with USB charging cable