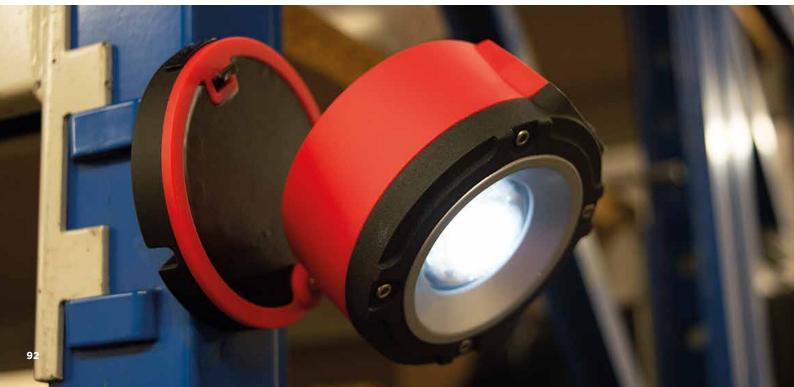

**NEW Mirco-1000** 

## **Rechargeable LED Work Light**

The Micro-1000 is ultra compact LED work light, that fits into the palm of your hand. The light is protect by the robust housing which can be rotated 360° and has a wide 90° flood beam. Ideal for use in confined spaces under flooring, kitchen cabinets etc or anywhere that you need bright portable lighting.

## **KEY FEATURES:**

- 1000 Lumens
- Runs up to 2.5 hours
- Rechargeable lithium battery (3.7V 2600mAh)
- Compact design, fits in the palm of your hand
- 360° Multi directional lights
- Glass lens for 90° degrees
- Magnetic base
- Aluminium heat sink
- Battery status and charging indicator
- Battery overcharge + discharge protection
- Ideal light for compact areas
- Supplied with USB charging cable