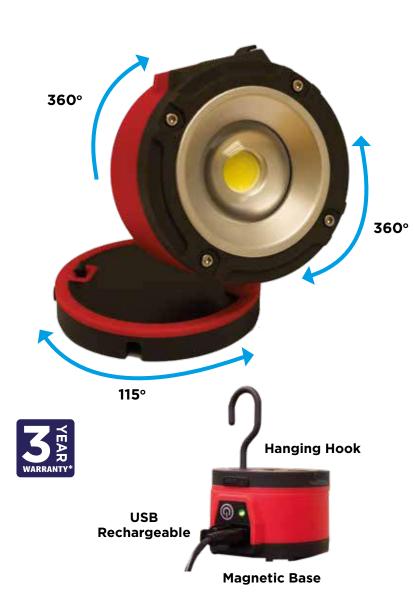

## **Rechargeable LED Work Light**

The Micro-1000 is ultra compact LED work light, that fits into the palm of your hand. The light is protect by the robust housing which can be rotated 360° and has a wide 90° flood beam. Ideal for use in confined spaces under flooring, kitchen cabinets etc or anywhere that you need bright portable lighting.

## **KEY FEATURES:**

- 1000 Lumens
- Runs up to 2.5 hours
- Rechargeable lithium battery (3.7V 2600mAh)
- Compact design, fits in the palm of your hand
- 360° Multi directional lights
- Glass lens for 90° degrees
- Magnetic base
- Aluminium heat sink
- Battery status and charging indicator
- Battery overcharge + discharge protection
- Ideal light for compact areas
- Supplied with USB charging cable